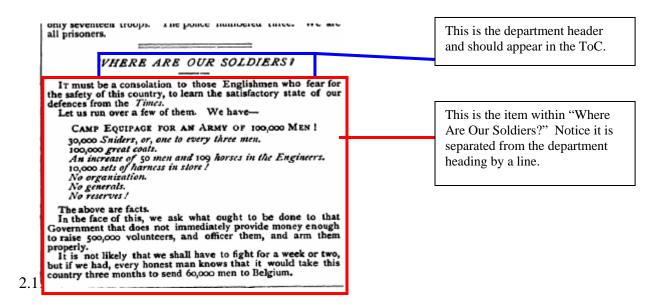

"Where Are Our Soldiers?" is a department header here, and should be segmented as shown so that it can appear in the ToC. The department is "Blood for the Million" (see below)

2.2 There are some departments which begin at the top of a column and are thus not preceded by a double line: