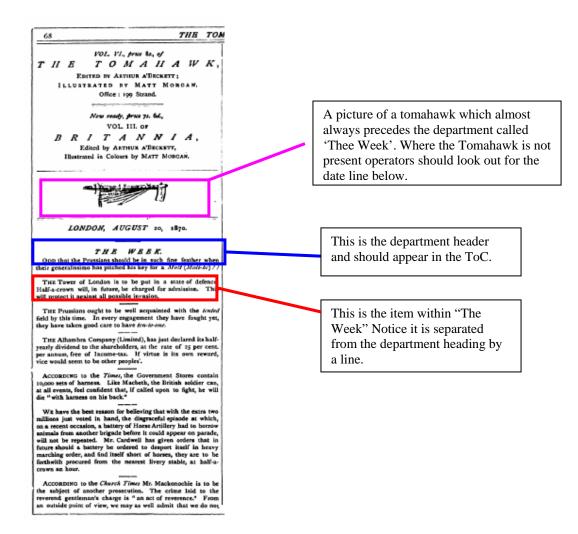

"Blood for the Million" is a department header here, and should be segmented as shown so that it can appear in the ToC.

2.3 The only significant exception to this is a department called 'The Week' which always appears after a picture of a tomahawk (see below).