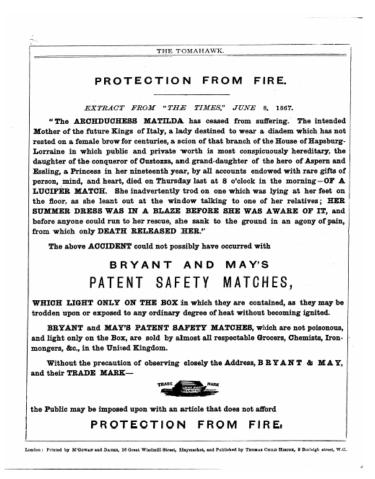

3.2 Sometimes adverts also occur in the main part of the journal- usually on the last page. They resemble the pages above in 3.1 but might also look like this:

Such pages can often be determined by their unusual layout or typography and the fact that they often depart from the usual two column layout of the *Tomahawk*.